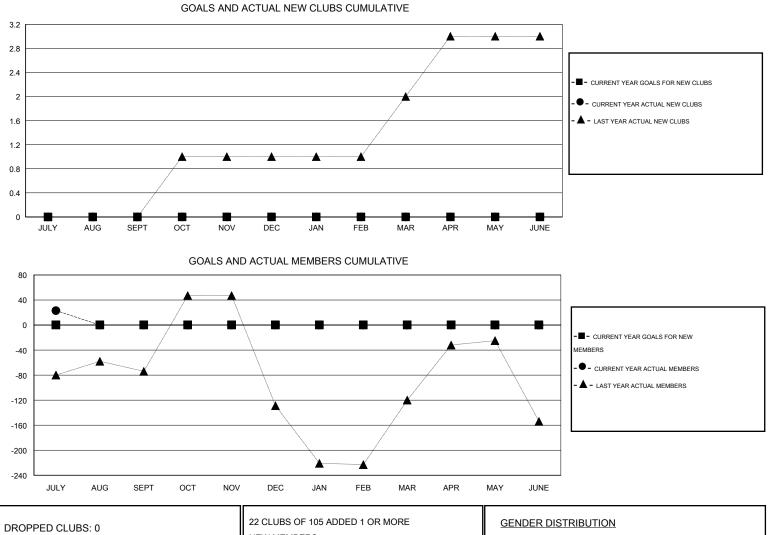

## Mahesh Pasqual GMT:

| LOCATION I | NDIA |
|------------|------|
|------------|------|

| GMT: Mahesh Pasqual   |         |                  | LOCATIO   | LOCATION INDIA   |                  |               |                    |                                     | GMT CA 6           |                  |
|-----------------------|---------|------------------|-----------|------------------|------------------|---------------|--------------------|-------------------------------------|--------------------|------------------|
| Clubs                 |         |                  |           |                  |                  | Members       |                    |                                     |                    |                  |
| RESULTS FOR 2015-2016 |         |                  |           |                  |                  | RESU          | JLTS FOR 2015-2016 |                                     |                    |                  |
| QUART                 | TER     | NEW CLUB<br>GOAL | NEW CLUBS | DROPPED<br>CLUBS | NET<br>GAIN/LOSS | QUARTER       | NEW MEMBER<br>GOAL | CHARTER AND<br>NEW MEMBERS<br>ADDED | DROPPED<br>MEMBERS | NET<br>GAIN/LOSS |
| JULY/AU               | JG/SEPT | 0                | 0         | 0                | 0                | JULY/AUG/SEPT | 0                  | 71                                  | 48                 | 23               |
| OCT/NO                | V/DEC   | 0                | 0         | 0                | 0                | OCT/NOV/DEC   | 0                  | 0                                   | 0                  | 0                |
| JAN/FEE               | 3/MAR   | 0                | 0         | 0                | 0                | JAN/FEB/MAR   | 0                  | 0                                   | 0                  | 0                |
| APR/MA                | Y/JUNE  | 0                | 0         | 0                | 0                | APR/MAY/JUNE  | 0                  | 0                                   | 0                  | 0                |

| DROPPED CLUBS: 0 |    | 22 CLUBS OF 105 ADDED 1 OR MORE<br>NEW MEMBERS | GENDER DISTRIBUTION   |                |            |
|------------------|----|------------------------------------------------|-----------------------|----------------|------------|
|                  |    |                                                | MALE                  | 3,372 (89.82%) |            |
|                  |    |                                                | FEMALE                | 382 (10.18%)   |            |
| DROPPED MEMBERS  |    |                                                |                       |                |            |
| DECEASED         | 2  | CLICK HERE FOR HEALTH                          |                       |                | 500        |
| CLUB CANCELLED   | 0  | ASSESSMENT DATA                                | FAMILY UNIT MEMBERS   |                | 589        |
| OTHER            | 46 |                                                | HEAD OF HOUSEHOLD     |                | 287<br>302 |
| TOTAL            | 48 |                                                | NON-HEAD OF HOUSEHOLD |                |            |
|                  |    |                                                |                       |                |            |